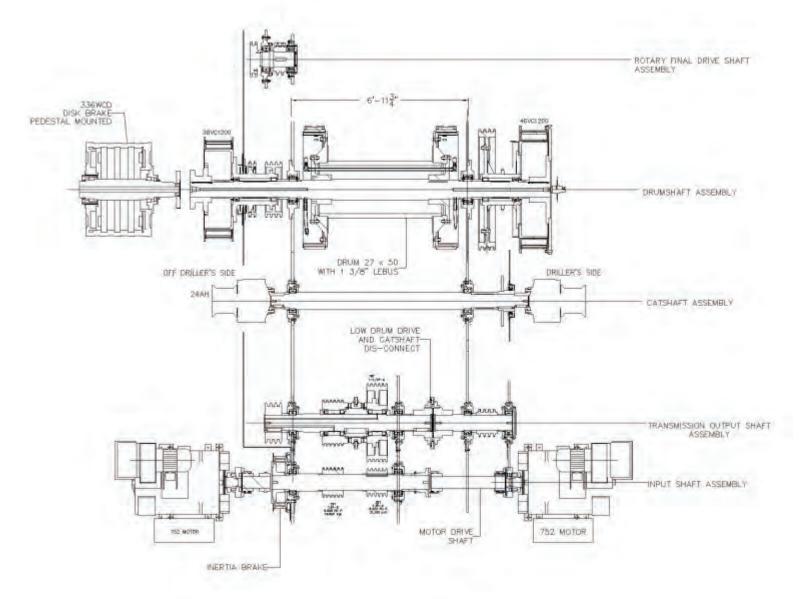

## **Drawworks**

- LCI-1500 Single Drum Electric
- Drum Size 27 x 50
- Brakes 54 x 12 Water Circulating

### **Auxillary Brake**

- Disc Model 336

### **Rotary Drive**

- 752 Independent Electric Drive

### **Sub Structure**

- Parallelogram 30' SUB
- Independent Rotary Drive for 37 1/2" Table
- Rotary Beam for 25' Clear Height (2 ea. x 25T)
- 1,000,000 lbs. Rotary Capacity